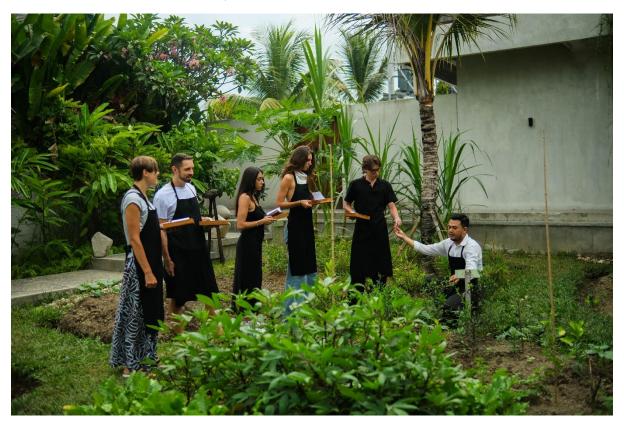

## **COCKTAIL WORKSHOP**

Embark an exploration through our regenerative garden at Syrco BASÈ, unlock your new experience to travel a journey of combining fresh foraged ingredients and art of mixology. Create your unforgettable moment with us and let the flavour speak for themselves!

Your journey will be led by our talented mixologist to get ingredients that are freshly foraged from our regenerative garden. We offer 2 experiences, botanical herbs and botanical roots.

- Botanical Herbs, would be a cocktail journey where we will combine fresh herbs with classic cocktails. "The creations are determined by your flavor profile." The first sip would be the fundamental of the classic following with your choice of herbs twist cocktail and the last would be your creative cocktail signature.
- **Botanical Roots**, would be a non-alcoholic beverage, where we will highlight the local concoction that's made from roots that are widely grown in Indonesia and has a lot of significant health benefits.